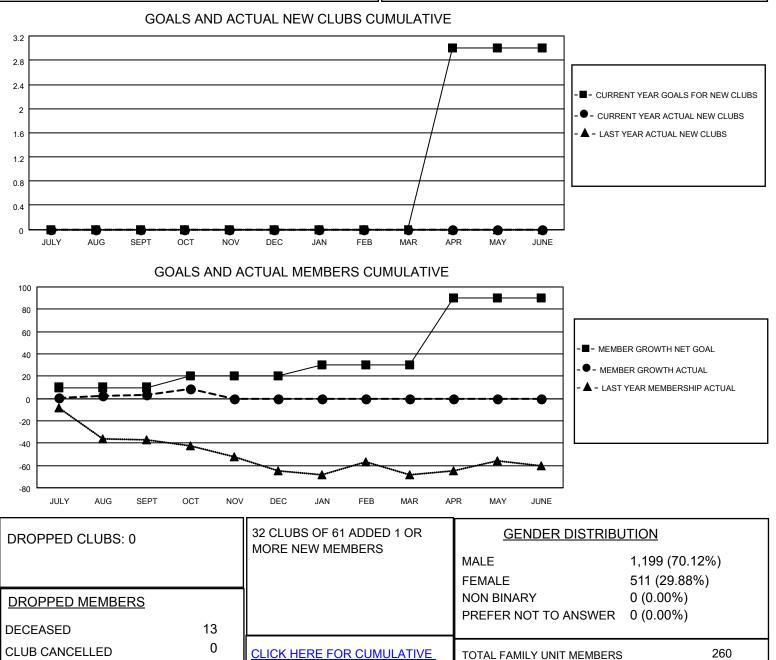

## LOCATION CALIFORNIA

District 4 A2

Results as of: 1/31/2022

| Clubs                 |               |           |               | Members               |                          |                         |                                                    |
|-----------------------|---------------|-----------|---------------|-----------------------|--------------------------|-------------------------|----------------------------------------------------|
| RESULTS FOR 2021-2022 |               |           |               | RESULTS FOR 2021-2022 |                          |                         |                                                    |
| QUARTER               | NEW CLUB GOAL | NEW CLUBS | DROPPED CLUBS | QUARTER ME            | EMBER GROWTH NET<br>GOAL | MEMBER GROWTH<br>ACTUAL | DROPPED<br>MEMBERS ACTUAL<br>(including transfers) |
| JULY/AUG/SEPT         | 0             | 0         | 0             | JULY/AUG/SEPT         | 10                       | 32                      | 28                                                 |
| OCT/NOV/DEC           | 0             | 0         | 0             | OCT/NOV/DEC           | 10                       | 57                      | 54                                                 |
| JAN/FEB/MAR           | 0             | 0         | 0             | JAN/FEB/MAR           | 10                       | 12                      | 12                                                 |
| APR/MAY/JUNE          | 3             | 0         | 0             | APR/MAY/JUNE          | 60                       | 0                       | 0                                                  |